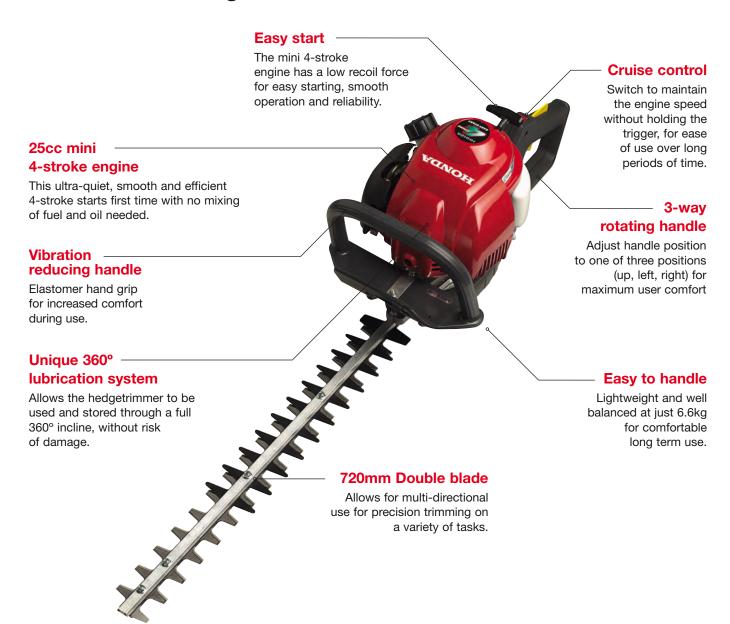

## **Double Blade Hedgetrimmer**

The world's first 4-stroke hedgetrimmer, the HHH 25D is ideal for tending large gardens and parks, ideally suited to shaping or heavy trimming. Vibration reducing controls, an easy starting engine and lightweight ergonomic design allowing you to work more comfortably. And for longer. This machine boasts the same power and performance as comparable 2-stroke machines, but is significantly more economical with fuel, cleaner with no mixing of fuel/oil, quieter and more environmentally friendly (complying with the stringent EN2006 emissions standard).