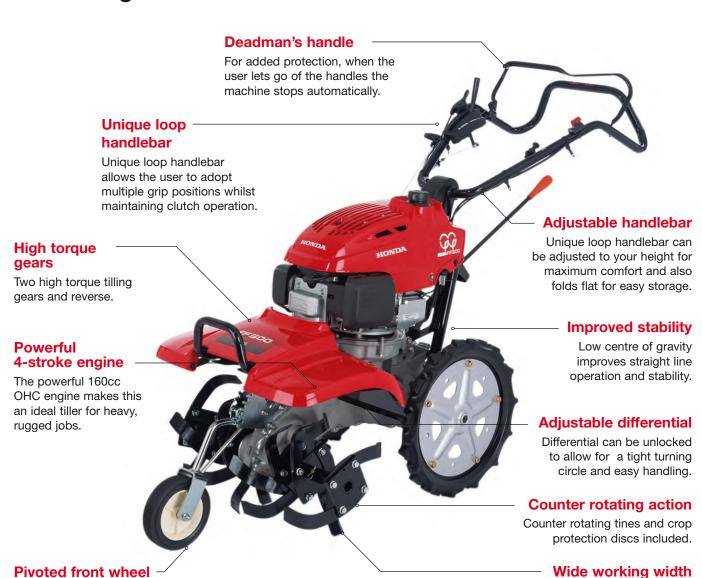

## 160cc Large Tiller

The powerful FF500 is also easy to handle. The unique design with large rear drive wheels and front tines ensures maximum stability and straight line performance, yet allows tight turns and simple one-touch depth adjustment.

Allows for excellent manoeuvrability

over rough ground.

Honda's unique counter-rotating mechanism rotates the inside tines in a clockwise direction while the outside tines are rotated counter-clockwise. This enables hard soil to be broken up easily and makes the unit stable and easy to operate.

Wide 550mm working width covers

larger vegetable plots or borders

quickly, also with front mounted counter rotating tines for deep tilling.